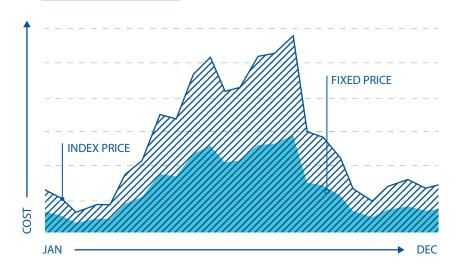

# HYBRID VS. INDEX PRICE

# PRICE FLUCTUATION

## HYBRID RATE PRODUCT SUMMARY

Fixes your rate for a set percentage of your actual usage, then allows your rate to follow the market index for the remaining unlocked portion of your contract

Limits exposure to major price increases for fixed portion of your load

Allows for moderated pursuit of market opportunity

Offers lower risk premiums than fixed-only plans, but higher than variable-only plans