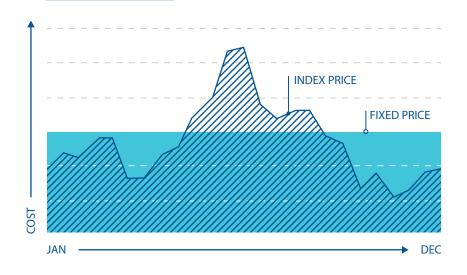

rate is secure for the entire term of your plan. Fixed rate plans are perfect for organizations with limited budget flexibility and those that don't closely follow energy markets.

### **BEST SUITED FOR COMPANIES THAT:**

- Have a high need for budget certainty and predictability
- Don't leverage electricity purchasing as a competitive advantage
- Set budgets on long timelines with little to no flexibility
- Can't absorb large overages in the event of market fluctuations
- Don't regularly keep up with natural gas and power market movements

### PRICE FLUCTUATION



# FIXED RATE PRODUCT SUMMARY

Your price per kilowatt hour (MWh) is set for the entire contract

Choose the term length that fits your needs.

Simple—Doesn't require significant power market knowledge

# FIXED VS. INDEX PRICE



### **CONTACT US**

Champion Energy Services 1500 Rankin Road, Suite 200 Houston, Texas 77073

Phone: 877 653-5090

info@championenergyservices.com



www.championenergyservices.com